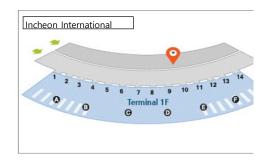

| Departure                           | Arrival                          | Cost                                                | Distance | The time required | Departing time        | Departing location |
|-------------------------------------|----------------------------------|-----------------------------------------------------|----------|-------------------|-----------------------|--------------------|
|                                     |                                  |                                                     |          |                   | 6:00                  |                    |
| Incheon<br>International<br>Airport | Daejeon<br>Government<br>Complex | 23,100Krw<br>(daytime)<br>25,400Krw<br>(night time) | 200 km   | 3hours            | every 20 ~ 40 minutes | 9D                 |