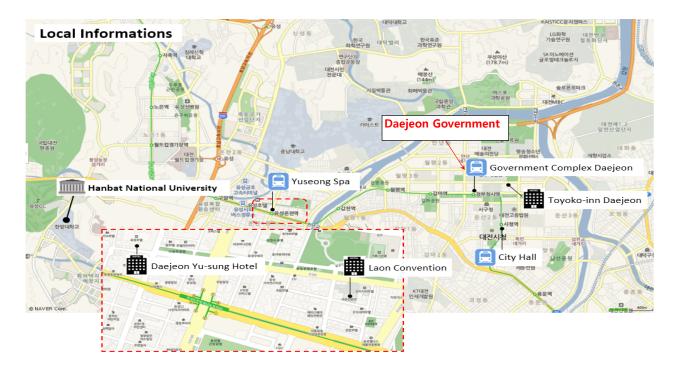

|
| Incheon<br>International<br>Airport | Daejeon<br>Government<br>Complex | 23,100Krw<br>(daytime)<br>25,400Krw<br>(night time) | 200 km   | 3hours            | every 20 ~ 40 minutes | 9D                 |

| Departure                        | Arrival                             | Cost      | Distance | The time required | Departing time                | Departing location                         |
|----------------------------------|-------------------------------------|-----------|----------|-------------------|-------------------------------|--------------------------------------------|
| Daejeon<br>Government<br>Complex | Incheon<br>International<br>Airport | 23,100Krw | 200 km   | 3hours            | 3:29<br>every<br>5~10 minutes | Daejeon Government<br>Complex bus terminal |