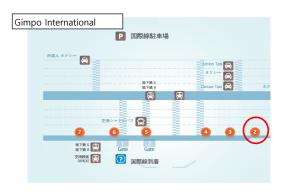

| Departure                         | Arrival                          | Cost      | Distance | The time required | Departing time    | Departing location                          |
|-----------------------------------|----------------------------------|-----------|----------|-------------------|-------------------|---------------------------------------------|
| Gimpo<br>International<br>Airport | Daejeon<br>Government<br>Complex | 14,300Krw | 176 km   |                   | 7:25<br>10:55     |                                             |
|                                   |                                  |           |          |                   | 11:55             |                                             |
|                                   |                                  |           |          | 3hours            | 14:55 2(second fl | International terminal :<br>2(second floor) |
|                                   |                                  |           |          |                   | 16:55<br>18:45    |                                             |
|                                   |                                  |           |          |                   | 16:55<br>20:25    |                                             |